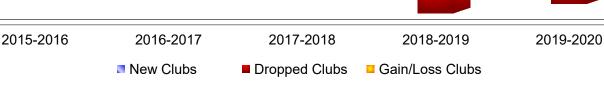

## As of June 2020 Cumulative

| Year                   | New<br>Clubs | Dropped<br>Clubs | Gain/<br>Loss<br>Clubs | New<br>Members | Charter<br>Members | Reinstate<br>Members | Transfer<br>Members | Total<br>Member<br>Added | Total<br>Members<br>Dropped | Gain/<br>Loss<br>Members |
|------------------------|--------------|------------------|------------------------|----------------|--------------------|----------------------|---------------------|--------------------------|-----------------------------|--------------------------|
| 2015-2016              | 72           | -8               | 64                     | 946            | 1963               | 20                   | 6                   | 2935                     | -840                        | 2095                     |
| 2016-2017              | 37           | -14              | 23                     | 1161           | 941                | 35                   | 6                   | 2143                     | -1193                       | 950                      |
| 2017-2018              | 76           | -16              | 60                     | 1003           | 1831               | 46                   | 10                  | 2890                     | -1701                       | 1189                     |
| 2018-2019              | 37           | -30              | 7                      | 540            | 942                | 43                   | 9                   | 1534                     | -1776                       | -242                     |
| 2019-2020              | 38           | -22              | 16                     | 450            | 918                | 32                   | 5                   | 1405                     | -1735                       | -330                     |
| Average                | 52           | -18              | 34                     | 820            | 1319               | 35                   | 7                   | 2181                     | -1449                       | 732                      |
| Clubs                  |              |                  |                        |                |                    |                      |                     |                          |                             |                          |
| 80                     |              |                  |                        |                |                    |                      |                     |                          |                             |                          |
| 60 -<br>40 - 7<br>20 - | 2            | 64               |                        |                | 76                 | 60                   |                     |                          | 1                           |                          |
| 20<br>0<br>-20         | -8           |                  | 37                     | 23<br>4        | -16                |                      | -30                 | 38<br>7                  | -22                         |                          |