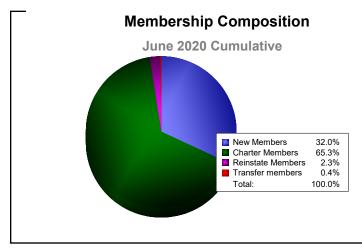

## As of June 2020 Cumulative

| Year                   | New<br>Clubs | Dropped<br>Clubs | Gain/<br>Loss<br>Clubs | New<br>Members | Charter<br>Members | Reinstate<br>Members | Transfer<br>Members | Total<br>Member<br>Added | Total<br>Members<br>Dropped | Gain/<br>Loss<br>Members |
|------------------------|--------------|------------------|------------------------|----------------|--------------------|----------------------|---------------------|--------------------------|-----------------------------|--------------------------|
| 2015-2016              | 72           | -8               | 64                     | 946            | 1963               | 20                   | 6                   | 2935                     | -840                        | 2095                     |
| 2016-2017              | 37           | -14              | 23                     | 1161           | 941                | 35                   | 6                   | 2143                     | -1193                       | 950                      |
| 2017-2018              | 76           | -16              | 60                     | 1003           | 1831               | 46                   | 10                  | 2890                     | -1701                       | 1189                     |
| 2018-2019              | 37           | -30              | 7                      | 540            | 942                | 43                   | 9                   | 1534                     | -1776                       | -242                     |
| 2019-2020              | 38           | -22              | 16                     | 450            | 918                | 32                   | 5                   | 1405                     | -1735                       | -330                     |
| Average                | 52           | -18              | 34                     | 820            | 1319               | 35                   | 7                   | 2181                     | -1449                       | 732                      |
| Clubs                  |              |                  |                        |                |                    |                      |                     |                          |                             |                          |
| 80                     |              |                  |                        |                |                    |                      |                     |                          |                             |                          |
| 60 -<br>40 - 7<br>20 - | 2            | 64               |                        |                | 76                 | 60                   |                     |                          | 1                           |                          |
| 20<br>0<br>-20         | -8           |                  | 37                     | 23<br>4        | -16                |                      | -30                 | 38<br>7                  | -22                         |                          |