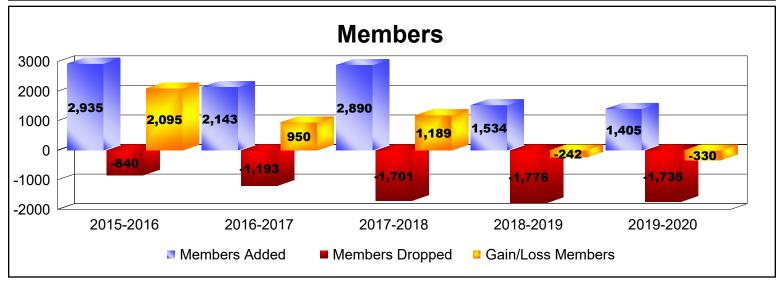

## As of June 2020 Cumulative

| Year                   | New<br>Clubs | Dropped<br>Clubs | Gain/<br>Loss<br>Clubs | New<br>Members | Charter<br>Members | Reinstate<br>Members | Transfer<br>Members | Total<br>Member<br>Added | Total<br>Members<br>Dropped | Gain/<br>Loss<br>Members |
|------------------------|--------------|------------------|------------------------|----------------|--------------------|----------------------|---------------------|--------------------------|-----------------------------|--------------------------|
| 2015-2016              | 72           | -8               | 64                     | 946            | 1963               | 20                   | 6                   | 2935                     | -840                        | 2095                     |
| 2016-2017              | 37           | -14              | 23                     | 1161           | 941                | 35                   | 6                   | 2143                     | -1193                       | 950                      |
| 2017-2018              | 76           | -16              | 60                     | 1003           | 1831               | 46                   | 10                  | 2890                     | -1701                       | 1189                     |
| 2018-2019              | 37           | -30              | 7                      | 540            | 942                | 43                   | 9                   | 1534                     | -1776                       | -242                     |
| 2019-2020              | 38           | -22              | 16                     | 450            | 918                | 32                   | 5                   | 1405                     | -1735                       | -330                     |
| Average                | 52           | -18              | 34                     | 820            | 1319               | 35                   | 7                   | 2181                     | -1449                       | 732                      |
| Clubs                  |              |                  |                        |                |                    |                      |                     |                          |                             |                          |
| 80                     |              |                  |                        |                |                    |                      |                     |                          |                             |                          |
| 60 -<br>40 - 7<br>20 - | 2            | 64               |                        |                | 76                 | 60                   |                     |                          | 1                           |                          |
| 20<br>0<br>-20         | -8           |                  | 37                     | 23<br>4        | -16                |                      | -30                 | 38<br>7                  | -22                         |                          |